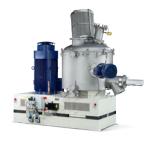

**High-Speed Mixer Type M** – expandable into Heating/Cooling Mixer Combinations with high performance Cooling Mixers (type K) or Trough Mixers (type T)

**High-Speed Mixer Type M** – with advanced control technology for any degree of automation with an intuitive operator interface

- Unsurpassed process versatility: heating, tempering, reacting, melting, coating, agglomerating, dispersing
- Mixing tools always of modular design, process optimised, energy saving and coolable where necessary
- Pressurised or vacuum-type vessel designs, inerting systems, fluid injections, diverse wear-protection solutions and many additional options available
- ATEX for us, it goes without saying