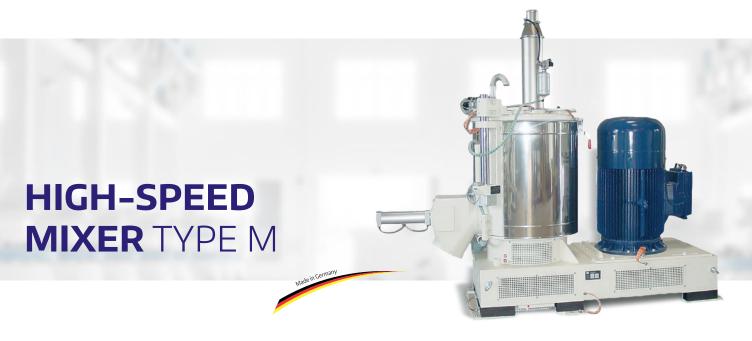

## Process machines with expert know-how

Our Vertical Mixers for high-intensity mixing

**High-Speed Mixer Type M** – for every free-flowing material with a bulk density from 0.01 – 4.0 kg/dm<sup>3</sup>

**High-Speed Mixer Type M** – from nano particles to coarse structures – we have the solution

**High-Speed Mixer Type M** – adjustable friction intake, ensuring optimum configurability even for highly sensitive products

**High-Speed Mixer Type M** – expandable into Heating/Cooling Mixer Combinations with high performance Cooling Mixers (type K) or Trough Mixers (type T)

**High-Speed Mixer Type M** – with advanced control technology for any degree of automation with an intuitive operator interface

- Unsurpassed process versatility: heating, tempering, reacting, melting, coating, agglomerating, dispersing
- Mixing tools always of modular design, process optimised, energy saving and coolable where necessary
- Pressurised or vacuum-type vessel designs, inerting systems, fluid injections, diverse wear-protection solutions and many additional options available
- ATEX for us, it goes without saying