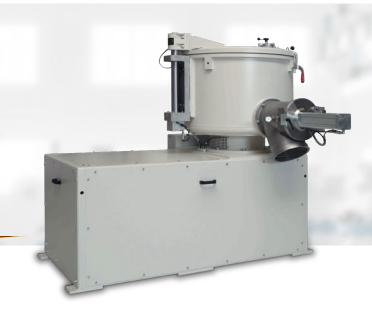

## VERTICAL UNIVERSAL MIXER UNI TEC®

## The new generation of universal mixers

The all-rounder – definitely the right solution

**Universal Mixer Uni tec®** – homogenising with minimal energy input

**Universal Mixer Uni tec**® – coating and granulating with highest process safety

**Universal Mixer Uni tec**® – excellent dispersion of cohesive products

**Universal Mixer Uni tec**® – vessel in special design allows a low-residue discharging and easy cleaning

- Process optimised system solutions
- Application orientated tool design and drive capacities
- Short mixing cycles
- Innovative controls and user friendly safety technology
- Optional configurations: double jacket, chopper, spraying systems for fluids, vacuum or pressure resistant design, ATEX and many more...