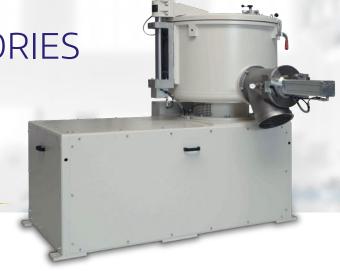

CUSTOMISED ACCESSORIES FOR VERTICAL UNIVERSAL MIXER

Clean air at work

Jetfilter

The right lid for every mixer

Lid design according to buyer's requirements Directed injection of liquids

Lance in the vessel wall or lid with special design nozzle to prevent dripping

# **CUSTOMISED ACCESSORIES**